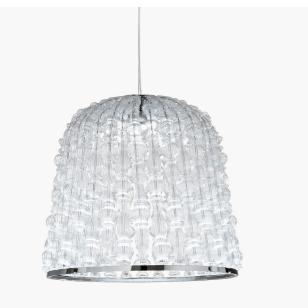

## MARCO PIVA

Italamp

Suspension lamps with chrome metal structure and transparent blown glass elements. Available in different dimension and colours.

## WORLDWIDE

| Dimensions                                      | Light Source                                                               | Kg          | Dimming         | Dimming on request |
|-------------------------------------------------|----------------------------------------------------------------------------|-------------|-----------------|--------------------|
| Ø 64 - h <sup>1</sup> 58 - h <sup>2</sup> 10-10 | 00 32w - 2600 lumen - CRI>80 - 3000K<br>2700K color temperature on request | 15          | TRIAC           | DALI - CASAMBI     |
| NORTH AMERIC                                    | 4                                                                          |             |                 |                    |
| Dimensions                                      | Light Source                                                               | Lb          | Dimming         | Dimming on request |
| Ø 25 - h <sup>1</sup> 23 - h <sup>2</sup> 4-39  | 32w - 2600 lumen - CRI>80 - 3000K<br>2700K color temperature on request    | 33          | Not included    |                    |
| CODE                                            | Structure METAL                                                            | Во          | <b>dy</b> GLASS |                    |
| 00490640 001                                    | C Chrome                                                                   | TRANSPARENT |                 |                    |
|                                                 |                                                                            |             |                 |                    |