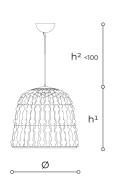

## WORLDWIDE

| Dimensions                                      | Light Source                                                               | Kg          | Dimming         | Dimming on request |
|-------------------------------------------------|----------------------------------------------------------------------------|-------------|-----------------|--------------------|
| Ø 64 - h <sup>1</sup> 58 - h <sup>2</sup> 10-10 | 00 32w - 2600 lumen - CRI>80 - 3000K<br>2700K color temperature on request | 15          | TRIAC           | DALI - CASAMBI     |
| NORTH AMERIC                                    | 4                                                                          |             |                 |                    |
| Dimensions                                      | Light Source                                                               | Lb          | Dimming         | Dimming on request |
| Ø 25 - h <sup>1</sup> 23 - h <sup>2</sup> 4-39  | 32w - 2600 lumen - CRI>80 - 3000K<br>2700K color temperature on request    | 33          | Not included    |                    |
| CODE                                            | Structure METAL                                                            | Во          | <b>dy</b> GLASS |                    |
| 00490640 001                                    | C Chrome                                                                   | TRANSPARENT |                 |                    |
|                                                 |                                                                            |             |                 |                    |

Note

Technical drawing, dimensions and light sources refer to the main photo variant.

Dimming on request could lead to an increase in the size of the canopy.

For available color variants, consult the technical data sheet.