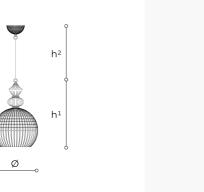

## **WORLDWIDE**

| Dimensions                                       | Light Source                       | Kg | Dimming      | Dimming on request |
|--------------------------------------------------|------------------------------------|----|--------------|--------------------|
| Ø 30 - h <sup>1</sup> 46 - h <sup>2</sup> 10-100 | 16w - 1400 lumen - CRI>80 - 3000K  | 7  | Not included | TRIAC - CASAMBI    |
|                                                  | 2700K color temperature on request |    |              |                    |

## **NORTH AMERICA**

| Dimensions             | Light Source                       | Lb | Dimming      | Dimming on request |
|------------------------|------------------------------------|----|--------------|--------------------|
| Ø 12 - h¹ 18 - h² 4-39 | 16w - 1400 lumen - CRI>80 - 3000K  | 15 | Not included |                    |
|                        | 2700K color temperature on request |    |              |                    |