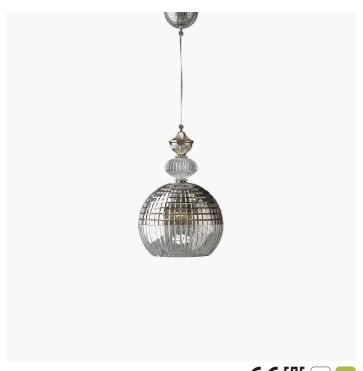

## 8162/SP Amelie

ROBERTA VITADELLO STEFANO TRAVERSO

Italamp

Suspension, table and floor lamps in teak crystal, metal with nickel and white metal finish structure and fabric shades.